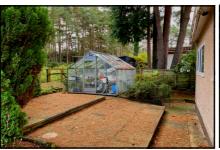

#### 2-Bedroom Park Home - approx 40' x 20'

Accommodation & approximate room dimensions:

- Ercoll Park Home circa 1979
- Hall: Cloaks cupboard & Storage Cupboards
- Kitchen: approx 13'4" x 8'5". Range of floor and wall cupboards. Space for cooker, washing machine, dishwasher & fridge/freezer. Cupboard housing Worcester combination gas boiler. Door to garden.
- Lounge/Dining Room: approx 20'7" x 19'7" max. Patio doors to front elevation.
- Bedroom 1: approx 14'1" x 9'8". Fitted wardrobes.
- Bedroom 2: approx 9'7" x 8'5". Fitted cupboards.
- Shower Room: Shower cubicle with Mira electric shower unit. Vanity wash basin & WC.
- Cloakroom: WC & wash basin.
- Gas Central Heating (system untested)
- PVCu Double-Glazing
- Delightful Private Patio Garden with shed & greenhouse. Backing onto protected woodland.
- Allocated Parking Space
- Age Restriction 45+ 1 Small Dog Considered
- Small Residential Park near to Ringwood with access to protected forestry land.