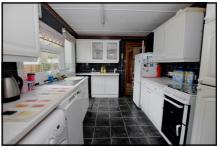

#### 2-Bedroom Park Home - approx 40' x 20'

Accommodation & approximate room dimensions:

- Ercoll Park Home circa 1979
- Hall: Cloaks cupboard & Storage Cupboards
- Kitchen: approx 13'4" x 8'5". Range of floor and wall cupboards. Space for cooker, washing machine, dishwasher & fridge/freezer. Cupboard housing Worcester combination gas boiler. Door to garden.
- Lounge/Dining Room: approx 20'7" x 19'7" max. Patio doors to front elevation.
- Bedroom 1: approx 14'1" x 9'8". Fitted wardrobes.
- Bedroom 2: approx 9'7" x 8'5". Fitted cupboards.
- Shower Room: Shower cubicle with Mira electric shower unit. Vanity wash basin & WC.
- Cloakroom: WC & wash basin.
- Gas Central Heating (system untested)
- PVCu Double-Glazing
- Delightful Private Patio Garden with shed & greenhouse. Backing onto protected woodland.
- Allocated Parking Space
- Age Restriction 45+ 1 Small Dog Considered
- Small Residential Park near to Ringwood with access to protected forestry land.