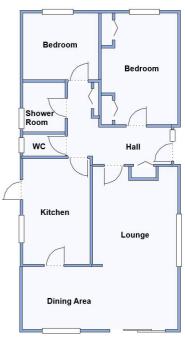

## 24 Sunnyside Park, Ringwood Road, St Ives, Dorset. BH24 2NW

This drawing has been prepared for diagrammatic purpose only. Not to scale.

#### 2-Bedroom Park Home - approx 40' x 20'

Accommodation & approximate room dimensions:

- Ercoll Park Home circa 1979
- Hall: Cloaks cupboard & Storage Cupboards
- Kitchen: approx 13'4" x 8'5". Range of floor and wall cupboards. Space for cooker, washing machine, dishwasher & fridge/freezer. Cupboard housing Worcester combination gas boiler. Door to garden.
- Lounge/Dining Room: approx 20'7" x 19'7" max. Patio doors to front elevation.
- Bedroom 1: approx 14'1" x 9'8". Fitted wardrobes.
- Bedroom 2: approx 9'7" x 8'5". Fitted cupboards.
- Shower Room: Shower cubicle with Mira electric shower unit. Vanity wash basin & WC.
- Cloakroom: WC & wash basin.
- Gas Central Heating (system untested)
- PVCu Double-Glazing
- Delightful Private Patio Garden with shed & greenhouse. Backing onto protected woodland.
- Allocated Parking Space
- Age Restriction 45+ 1 Small Dog Considered
- Small Residential Park near to Ringwood with access to protected forestry land.