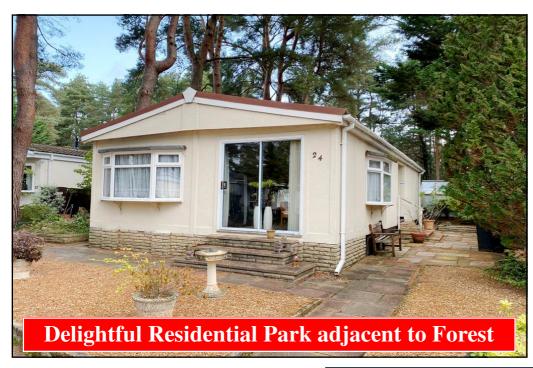

## 24 Sunnyside Park, Ringwood Road, St Ives, Dorset. BH24 2NW

This drawing has been prepared for diagrammatic purpose only. Not to scale.

#### 2-Bedroom Park Home - approx 40' x 20'

Accommodation & approximate room dimensions:

- Ercoll Park Home circa 1979
- Hall: Cloaks cupboard & Storage Cupboards
- Kitchen: approx 13'4" x 8'5". Range of floor and wall cupboards. Space for cooker, washing machine, dishwasher & fridge/freezer. Cupboard housing Worcester combination gas boiler. Door to garden.
- Lounge/Dining Room: approx 20'7" x 19'7" max. Patio doors to front elevation.
- Bedroom 1: approx 14'1" x 9'8". Fitted wardrobes.
- Bedroom 2: approx 9'7" x 8'5". Fitted cupboards.
- Shower Room: Shower cubicle with Mira electric shower unit. Vanity wash basin & WC.
- Cloakroom: WC & wash basin.
- Gas Central Heating (system untested)
- PVCu Double-Glazing
- Delightful Private Patio Garden with shed & greenhouse. Backing onto protected woodland.
- Allocated Parking Space
- Age Restriction 45+ 1 Small Dog Considered
- Small Residential Park near to Ringwood with access to protected forestry land.

# **Spacious Park Home**

Pitch Fee: approx £207.52 per month including water Subject to Annual Review Council Tax Band: 'A' Tenure; 1983 Mobile Homes Act Agreement

Price: £125,000